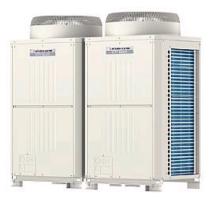

## PURY-P550YSJM-A

Standard R2 Series 22hp Outdoor Unit

R410A Heat Recovery

Many buildings require cooling in some areas and heating in others - even in adjacent rooms. The outstanding City Multi R2 system meets this requirement by distributing surplus heat from cooling operations (and vice versa) to rooms where it is needed. This efficiency can result in energy savings of up to 30% over conventional systems.

## **Product Details**

| PURY-P550YSJM-A                     |                |
|-------------------------------------|----------------|
| Capacity (kW):                      |                |
| Heating (Nominal)                   | 69.0           |
| Cooling (Nominal)                   | 63.0           |
| Heating (UK)                        | 62.4           |
| Cooling (UK)                        | 58.0           |
| Power Input (kW) Heating (Nominal)  | 16.95          |
| Power Input (kW) Cooling (Nominal)  | 17.3           |
| Power Input (kW) Heating (UK)       | 19.32          |
| Power Input (kW) Cooling (UK)       | 10.9           |
| Max No. of Connectable Indoor Units | 50             |
| Airflow(m3/min)                     | 185 /185       |
| Noise (dBA)                         | 61             |
| Width - mm                          | 920 + 920      |
| Depth - mm                          | 760            |
| Height - mm                         | 1710           |
| Weight - kg                         | 245 + 240      |
| Electrical Supply                   | 380-415v, 50Hz |
| Phase                               | 3              |
| Starting Current (A)                | 8              |
| Running Current (A) - Heating       | 26.2           |
| Running Current (A) - Cooling       | 26.7           |
|                                     |                |