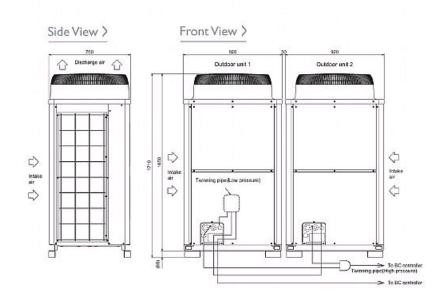

## **Product Details**

| PURY-P550YSJM-A                     |                |
|-------------------------------------|----------------|
| Capacity (kW):                      |                |
| Heating (Nominal)                   | 69.0           |
| Cooling (Nominal)                   | 63.0           |
| Heating (UK)                        | 62.4           |
| Cooling (UK)                        | 58.0           |
| Power Input (kW) Heating (Nominal)  | 16.95          |
| Power Input (kW) Cooling (Nominal)  | 17.3           |
| Power Input (kW) Heating (UK)       | 19.32          |
| Power Input (kW) Cooling (UK)       | 10.9           |
| Max No. of Connectable Indoor Units | 50             |
| Airflow(m3/min)                     | 185 /185       |
| Noise (dBA)                         | 61             |
| Width - mm                          | 920 + 920      |
| Depth - mm                          | 760            |
| Height - mm                         | 1710           |
| Weight - kg                         | 245 + 240      |
| Electrical Supply                   | 380-415v, 50Hz |
| Phase                               | 3              |
| Starting Current (A)                | 8              |
| Running Current (A) - Heating       | 26.2           |
| Running Current (A) - Cooling       | 26.7           |
|                                     |                |

| Piping Restrictions                               |     |
|---------------------------------------------------|-----|
| Total Piping Length (m)                           | 750 |
| Furthest Piping Length (m)                        | 165 |
| Between Outdoor and BC Controller - Length<br>(m) | 110 |
| Between Indoor and Outdoor Units - Height<br>(m)  | 50  |
| Between Indoor and Indoor Units - Height (m)      | 15  |

## Dimensions

PURY-P550YSJM-A